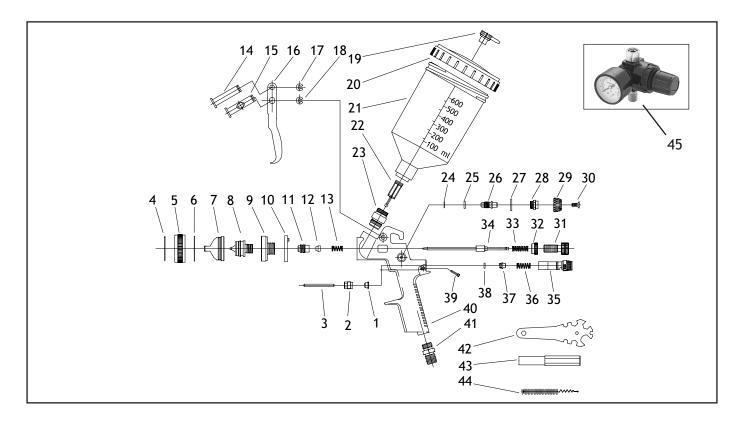

# D3273 Parts Diagram

| REF | PART #    | DESCRIPTION       |
|-----|-----------|-------------------|
| 01  | XD3277001 | SEAL WASHER       |
| 02  | XD3277002 | SWITCH KNOB       |
| 03  | XD3277003 | SWITCH POLE       |
| 04  | XD3277004 | LOCKED SPRING     |
| 05  | XD3277005 | NUT               |
| 06  | XD3277006 | WASHER            |
| 07  | XD3277007 | ATOMIZATION       |
| 08  | XD3277008 | FLUID NOZZLE      |
| 09  | XD3277009 | FLUID NOZZLE PLUG |
| 10  | XD3277010 | WASHER            |
| 11  | XD3277011 | DIRECTION SCREW   |
| 12  | XD3277012 | WASHER            |
| 13  | XD3277013 | SPRING            |
| 14  | XD3277014 | TRIGGER PIN I     |
| 15  | XD3277015 | TRIGGER PIN II    |
| 16  | XD3277016 | TRIGGER           |
| 17  | XD3277017 | SNAP RETAINER     |
| 18  | XD3277018 | SNAP RETAINER     |
| 19  | XD3277019 | BREATHER PLUG     |
| 20  | XD3277020 | CONTAINER COVER   |
| 21  | XD3277021 | CONTAINER         |
| 22  | XD3277022 | FILTER            |
| 23  | XD3277023 | FLUID             |

| REF | PART #    | DESCRIPTION         |
|-----|-----------|---------------------|
| 24  | XD3277024 | SNAP RETAINER       |
| 25  | XD3277025 | O-RING              |
| 26  | XD3277026 | PATTERN ADJ.        |
| 27  | XD3277027 | COPPER WASHER       |
| 28  | XD3277028 | PATTERN ADJ. KNOB   |
| 29  | XD3277029 | PATTERN ADJ. SCREW  |
| 30  | XD3277030 | SCREW               |
| 31  | XD3277031 | FLUID ADJ. KNOB     |
| 32  | XD3277032 | JOINT CAP           |
| 33  | XD3277033 | FLUID NEEDLE SPRING |
| 34  | XD3277034 | FLUID ADJ. NEEDLE   |
| 35  | XD3277035 | MODULATOR           |
| 36  | XD3277036 | SWITCH SPRING       |
| 37  | XD3277037 | SWITCH BLOCK        |
| 38  | XD3277038 | O-RING              |
| 39  | XD3277039 | SCREW               |
| 40  | XD3277040 | GUN BODY            |
| 41  | XD3277041 | AIR INLET PLUG      |
| 42  | XD3277042 | TOOL WRENCH         |
| 43  | XD3277043 | HEX WRENCH          |
| 44  | XD3277044 | BRUSH               |
| 45  | D3279     | REGULATOR           |